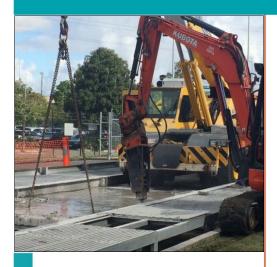

## Business value created for Ingham's

Ingham's were in urgent need to undertake weigh bridge repairs at Murarrie as each live birds trailer weight must be logged as they enter the facility.

#### **Ingham's Project Points**

- De-commission the weigh bridge and place on blocks
- Saw cut and remove two damaged concrete decks
- Remove waste and rubbish from site
- Supply and place reinforcement
- Supply and install concrete
- Supply and install steel plates for heavy vehicle protection
- Install load cells at 6am
- Calibrate and certify the weigh bridge by COB for truck access the following day
- Traffic management was required to direct traffic and pedestrians